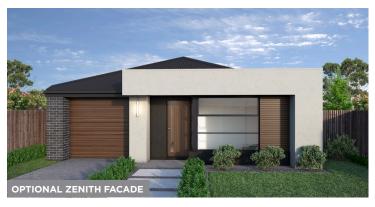

# ELWOOD 173 MKI

Featuring three bedrooms divided between the front and rear of the home, two bathrooms and a single garage, the Elwood 173 offers nothing but the best in contemporary home design. The master suite boasts a large walk-in-robe and ensuite, while the remaining bedrooms are complete with built-in robes. The kitchen overlooks the family and dining area, which is zoned together to create an open and comforting environment. This design is available in an alternative layout, and a smaller 156 and a larger 197 size.