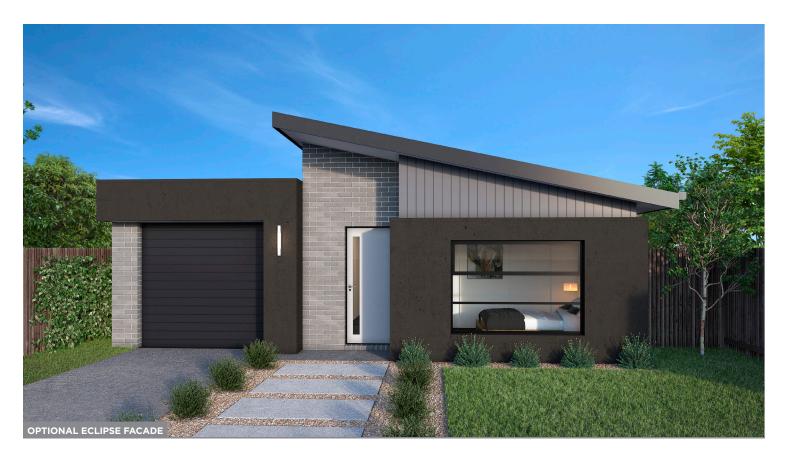

# ELWOOD 173 MKI

Featuring three bedrooms divided between the front and rear of the home, two bathrooms and a single garage, the Elwood 173 offers nothing but the best in contemporary home design. The master suite boasts a large walk-in-robe and ensuite, while the remaining bedrooms are complete with built-in robes. The kitchen overlooks the family and dining area, which is zoned together to create an open and comforting environment. This design is available in an alternative layout, and a smaller 156 and a larger 197 size.