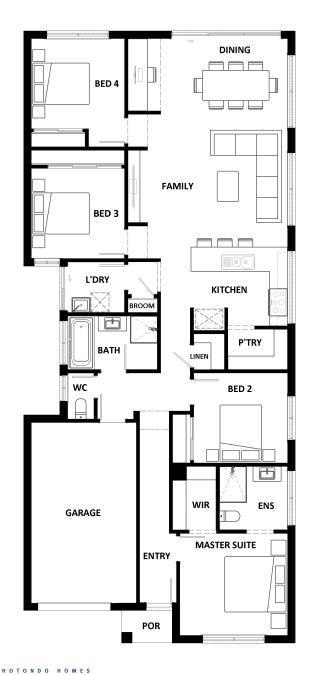

# ELWOOD 173 MKI

Featuring three bedrooms divided between the front and rear of the home, two bathrooms and a single garage, the Elwood 173 offers nothing but the best in contemporary home design. The master suite boasts a large walk-in-robe and ensuite, while the remaining bedrooms are complete with built-in robes. The kitchen overlooks the family and dining area, which is zoned together to create an open and comforting environment. This design is available in an alternative layout, and a smaller 156 and a larger 197 size.

### HOME AREAS (m<sup>2</sup>)

| Residence   | 147.41 |
|-------------|--------|
| Garage      | 23.59  |
| Porch       | 1.81   |
| Total       | 172.81 |
| Total (sqs) | 18.60  |

#### OVERALL DIMENSIONS (m)

| Width  | 8.99  |
|--------|-------|
| Length | 20.27 |

| ROOM DIMENSIONS (m) | width x length |
|---------------------|----------------|
| Master Suite        | 3.59 x 3.40    |
| Bedroom 2           | 3.13 x 3.00    |
| Bedroom 3           | 3.11 x 3.01    |
| Bedroom 4           | 3.11 x 3.01    |
| Family              | 5.31 x 4.10    |
| Dining              | 4.22 x 3.00    |
| Garage              | 3.50 x 6.00    |
|                     |                |